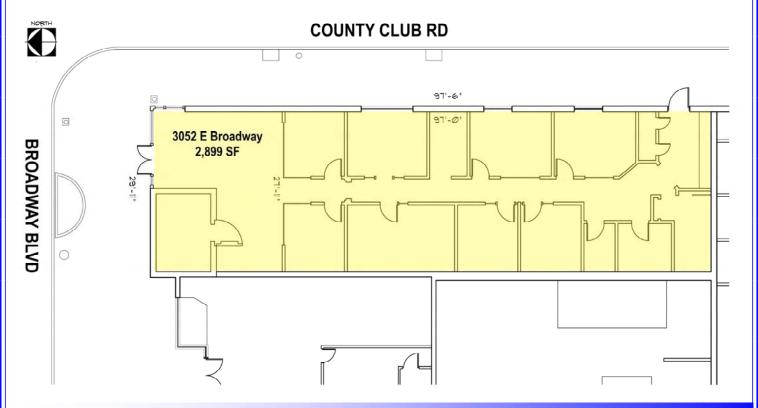

| Natural Grocers       | Grocer                   | 14,524 |
| 3000 E. Broadway Blvd  | Falora Pizza          | Restaurant               | 1,108  |
| 2936 E. Broadway Blvd  | Bisbee Breakfast Club | Breakfast Restaurant     | 4,349  |
| 14 S. Eastbourne Ave   | A. Torano Wines       | Tasting Room             | 892    |
| 18 S. Eastbourne Ave   | Barrio Bread          | Bakery                   | 1,869  |
| 123 S. Eastbourne Ave  | Session Yoga          | Yoga Studio              | 1,448  |
| 139 S. Eastbourne Ave  | Sidecar               | Bar/Lounge               | 963    |





## **Broadway Village**



Tucson, Arizona

# FLOOR PLAN - 120 S. COUNTRY CLUB RD BUILT-OUT SALON







# **Broadway Village**



Tucson, Arizona

# FLOOR PLAN - 3052 E. BROADWAY VILLAGE CORNER OFFICE SPACE