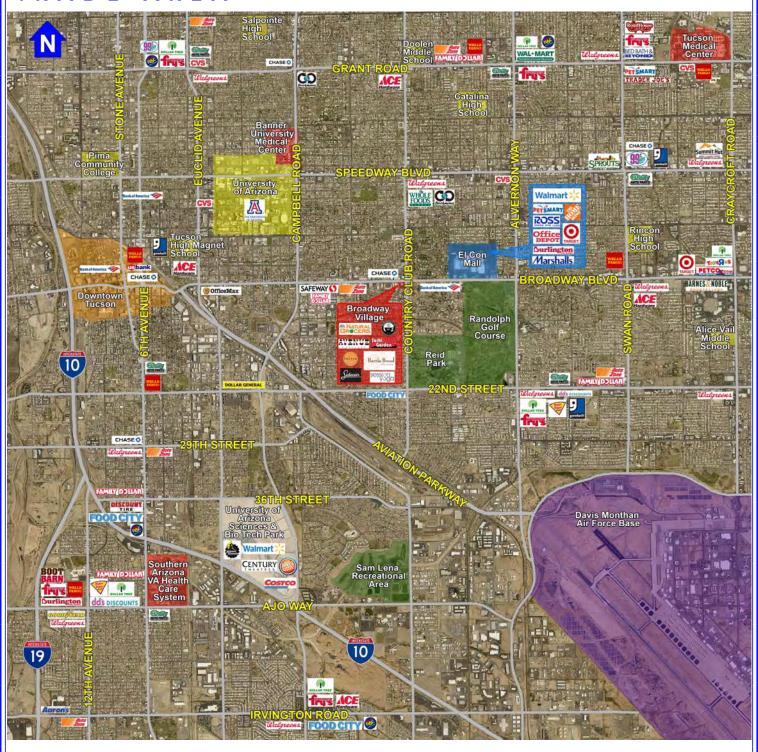

### Demographic Highlights

2022 Estimates 3 MI 5 MI 1 MI 125.894 Population: 9.444 295.425 Households: 4,693 55,153 128,527 Average HH Income: \$93,998 \$64,680 \$63,872

(Source: ESRI, CCIM Site To Do Business, US Census Bureau 2010)

#### **Traffic Count**

Broadway Blvd.: 35,164 VPD (2023) Country Club Rd: 18,032 VPD (2023)

Total: 53,196 VPD

(Source: Pima Association of Governments and ADOT)