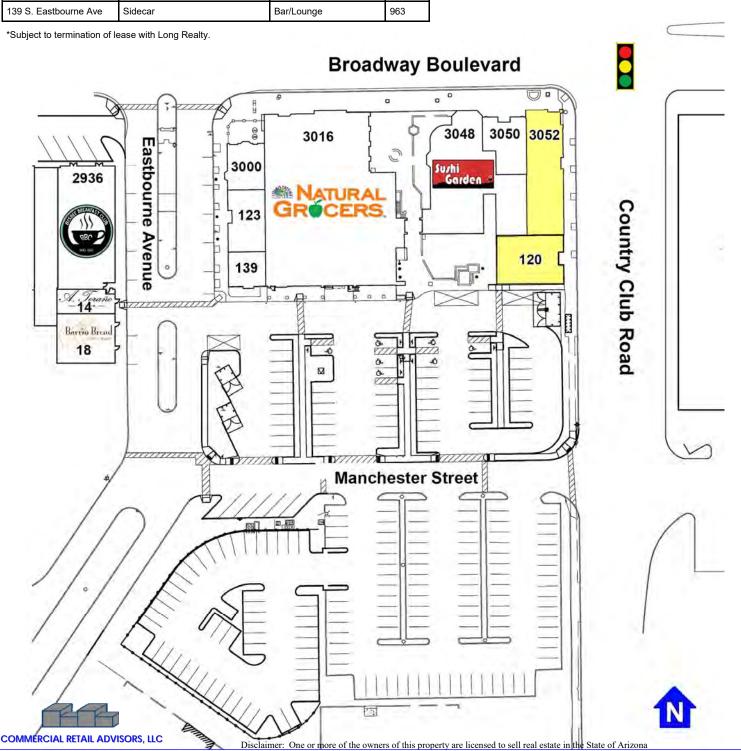

### TRADE AREA

| ADDRESS                | TENANT                | TYPE                     | SF     |
|------------------------|-----------------------|--------------------------|--------|
| 120 S. Country Club Rd | AVAILABLE             | Beauty Salon (Built-out) | 2,119  |
| 3052 E. Broadway Blvd  | AVAILABLE*            | Office                   | 2,899  |
| 3050 E. Broadway Blvd  | Avenue Boutique       | Women's Fashion          | 1,336  |
| 3048 E. Broadway Blvd  | Sushi Garden          | Restaurant               | 5,872  |
| 3016 E. Broadway Blvd  | Natural Grocers       | Grocer                   | 14,524 |
| 3000 E. Broadway Blvd  | Falora Pizza          | Restaurant               | 1,108  |
| 2936 E. Broadway Blvd  | Bisbee Breakfast Club | Breakfast Restaurant     | 4,349  |
| 14 S. Eastbourne Ave   | A. Torano Wines       | Tasting Room             | 892    |
| 18 S. Eastbourne Ave   | Barrio Bread          | Bakery                   | 1,869  |
| 123 S. Eastbourne Ave  | Session Yoga          | Yoga Studio              | 1,448  |
| 139 S. Eastbourne Ave  | Sidecar               | Bar/Lounge               | 963    |