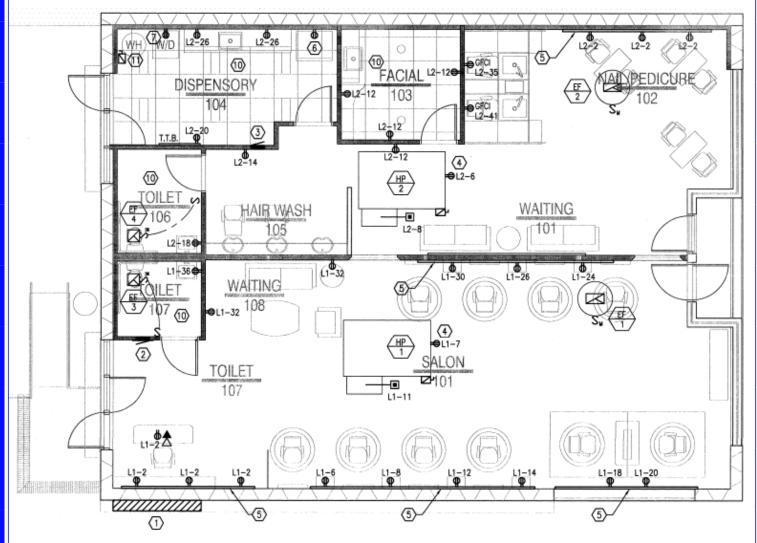

| 3048 E. Broadway Blvd  | Sushi Garden          | Restaurant               | 5,872  |
| 3016 E. Broadway Blvd  | Natural Grocers       | Grocer                   | 14,524 |
| 3000 E. Broadway Blvd  | Falora Pizza          | Restaurant               | 1,108  |
| 2936 E. Broadway Blvd  | Bisbee Breakfast Club | Breakfast Restaurant     | 4,349  |
| 14 S. Eastbourne Ave   | A. Torano Wines       | Tasting Room             | 892    |
| 18 S. Eastbourne Ave   | Barrio Bread          | Bakery                   | 1,869  |
| 123 S. Eastbourne Ave  | Session Yoga          | Yoga Studio              | 1,448  |
| 139 S. Eastbourne Ave  | Sidecar               | Bar/Lounge               | 963    |





## **Broadway Village**



Tucson, Arizona

# FLOOR PLAN - 120 S. COUNTRY CLUB RD BUILT-OUT SALON







# **Broadway Village**



Tucson, Arizona

# FLOOR PLAN - 3052 E. BROADWAY VILLAGE CORNER OFFICE SPACE